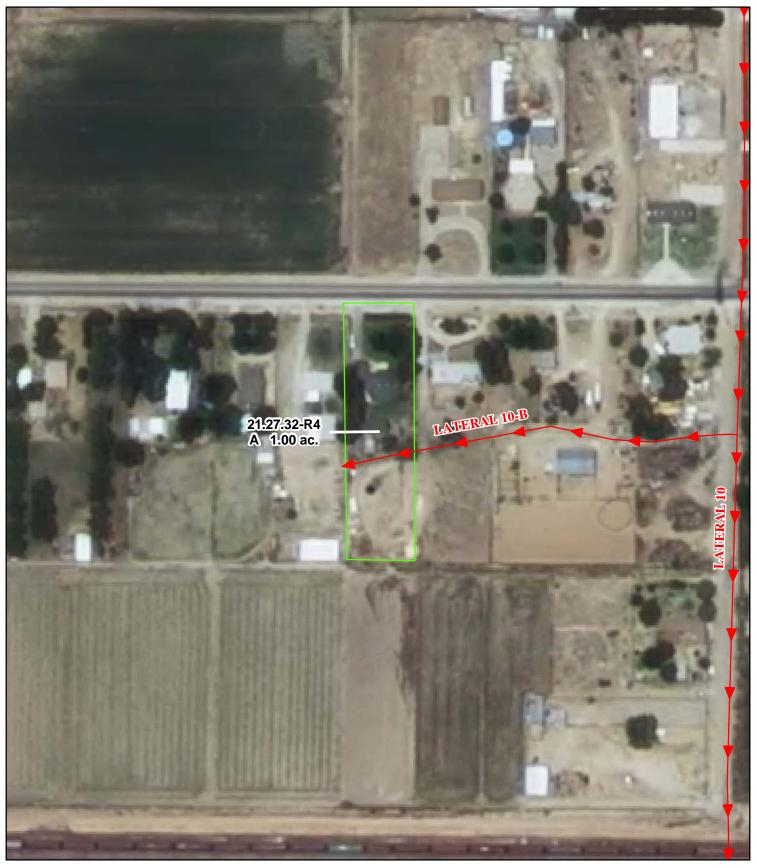

# f. Location and Amount of Irrigated Acreage:

Section 32, Township 21S, Range 27E, N.M.P.M.

Pt. NE<sup>1</sup>/<sub>4</sub>

1.00 acres

Total: 1.00 acres

As shown on the attached revised Hydrographic Survey Map for Subfile No. 21.27.32-R4, and the CID Section Hydrographic Survey Map Sheet No. 45 (1999-2011), included in Part F of this Appendix, representing the Court record as of the date of the filing of this Decree.